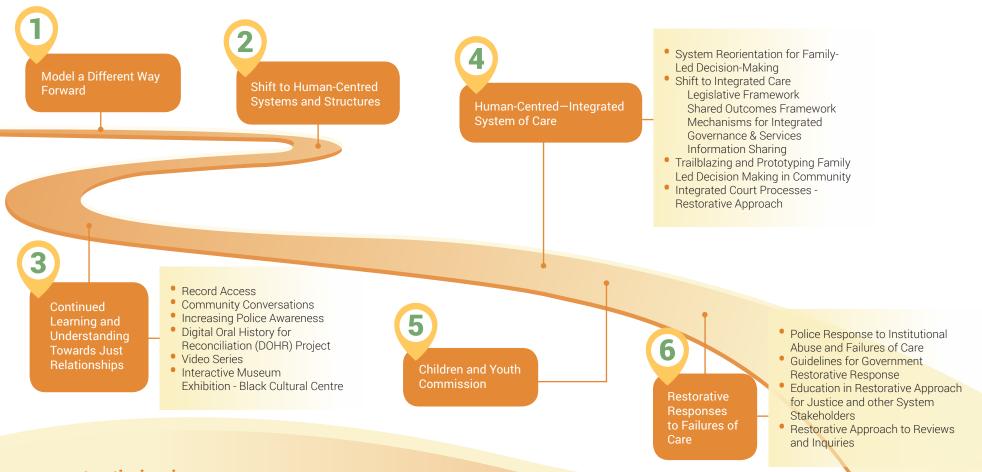

## The Way Forward: Planning & Action

The Restorative Inquiry identified pathways and steps of the journey forward aimed at making this difference. The Final Report shares actions taken, planning underway, commitments made, and recommendations for further steps. The Inquiry did not provide a checklist, or directions, for what to do next. Instead, it offered a road map, providing information, guidance, and support for the journey ahead. Its map reflects the terrain and possible routes; it highlights some pathways but is most focused on where we are going and how we will travel there, because that is what is essential for a successful journey.

The Restorative Inquiry has:

Established Commitment Among Parties for Journey Ahead

Facilitated Collaborative Planning for Change

Identified Pathways for the Journey Ahead

Supported Action in Real Time